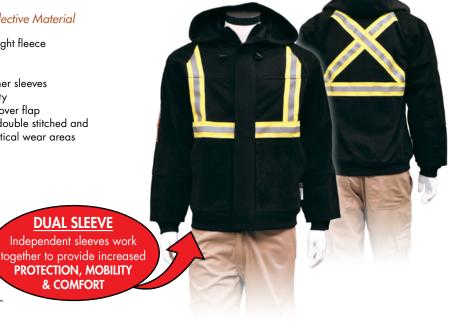

**DUAL SLEEVE** 

& COMFORT

## Trim Featuring 3M™ Scotchlite™ Reflective Material

- FR hooded jacket made from midweight fleece
- 55% modacrylic, 45% cotton
- Fabric is inherently flame resistant
- Premium grade cowhide raglan leather sleeves for increased protection and longevity
- FR VISLON® zipper with protective cover flap
- Sewn with high tenacity FR thread double stitched and bar-tacked at all stress points and critical wear areas
- Detachable hood