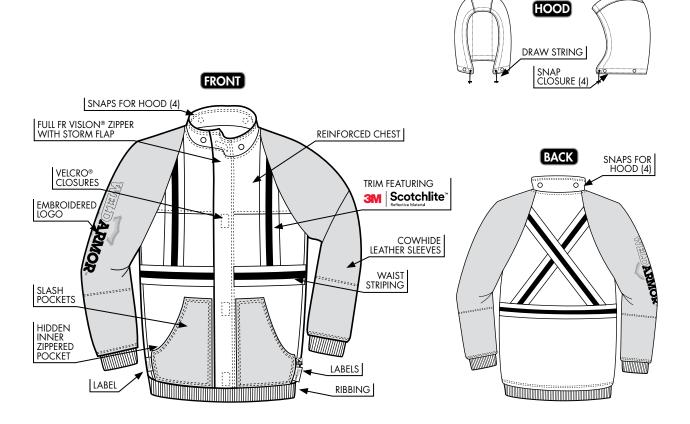

## Trim Featuring 3M™ Scotchlite™ Reflective Material

- FR hooded jacket made from midweight fleece
- 55% modacrylic, 45% cotton
- Fabric is inherently flame resistant
- Premium grade cowhide raglan leather sleeves for increased protection and longevity
- FR VISLON® zipper with protective cover flap
- Sewn with high tenacity FR thread double stitched and bar-tacked at all stress points and critical wear areas
- Detachable hood